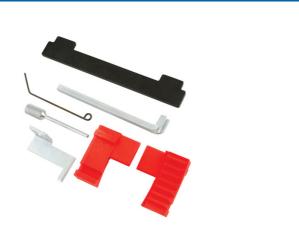

## **Engine Timing Tool Kit - for GM**

This kit has been developed to change the cambelt on the later A and Z coded General Motors petrol belt driven engines. These engines are also found in some Fiat and Alfa Romeo vehicles.

## **Additional Information**

- Engine timing tool kit for GM engines fitted to Vauxhall/Opel and other vehicles 16v 1.6 and 1.8L.
- Applications: Astra-G and H, Corsa-D, Insignia, Mervia, Signum, Vectra-C and Zafira-B (2003 2011).
- Also fits Chevrolet Cruze, Orlando 1.4, 1.6, 1.8L and Fiat Croma and Alfa Romeo 159 with 939A4.000 engines.
- · Made in Sheffield.