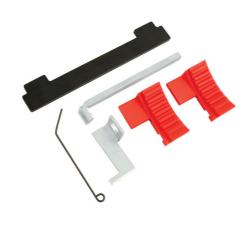

## **Engine Timing Tool Kit - for GM**

This kit has been developed to change the cambelt on the later A and Z coded General Motors petrol belt driven engines. These engines are also found in some Fiat and Alfa Romeo vehicles.

## **Additional Information**

- Engine timing tool kit for GM engines fitted to Vauxhall/Opel and other vehicles 16v 1.6 and 1.8L.
- Applications: Astra-G and H, Corsa-D, Insignia, Mervia, Signum, Vectra-C and Zafira-B (2003 2011).
- Also fits Chevrolet Cruze, Orlando 1.4, 1.6, 1.8L and Fiat Croma and Alfa Romeo 159 with 939A4.000 engines.
- · Made in Sheffield.